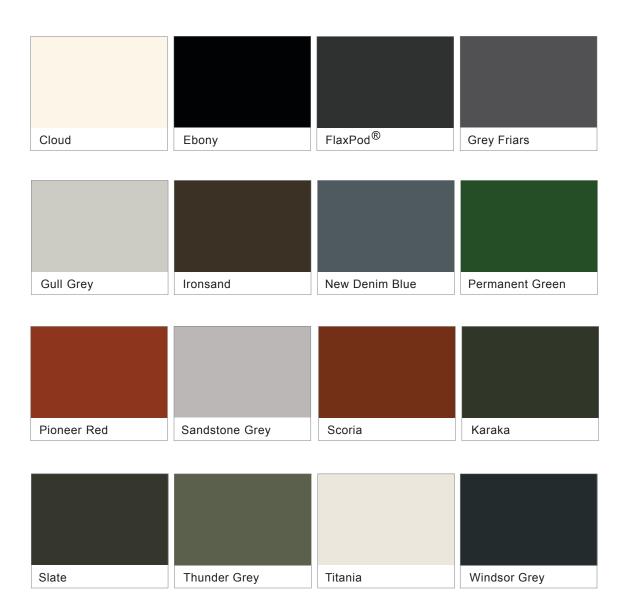

## **COLORSTEEL® RANGE**

COLORSTEEL® is an innovative and versatile sheet building material, developed and manufactured by New Zealand Steel, that is available in a range of modern colours. With its hard-wearing, baked-on paint finish, COLORSTEEL® pre-painted steel is designed to impede flaking, pealing and fading to deliver long-term, low maintenance performance.

These colour charts have been reproduced, as a guide, to represent as accurately as possible the latest range of COLORSTEEL® colour options for the design of your new X SPAN steel building. However, we recommend checking your chosen colour against an actual steel sample of the product before purchasing, as limitations of web palette colours affect colour tones.

## **MAXAM COLOUR PALETTE**

T: 0800 39 39 39

E: info@xspan.co.nz